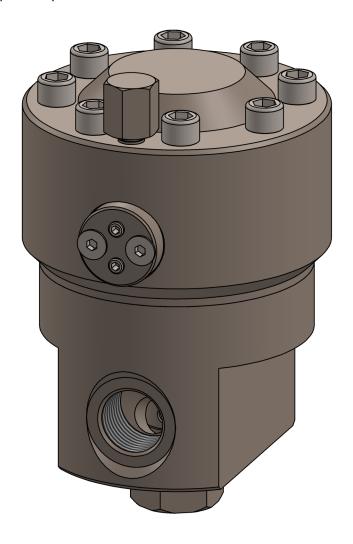

#### 102 Series—Dome loaded pressure regulator

Presreg Valves 102 series dome loaded regulator is a dome loaded downstream pressure reducing regulator. It's simplistic, proven design and rugged construction help give it excellent reliability and performance over a long service life.

#### Features and benefits

- Reliable, time proven design
- Modular construction allows easy servicing
- Stainless steel and aluminium bronze material options available
- Option of dome loading configurations
- Porting options
- Spares available