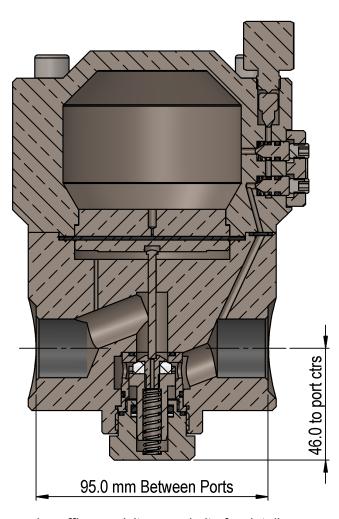

#### 102 Series—Dome loaded pressure regulator

Presreg Valves 102 series dome loaded regulator is a dome loaded downstream pressure reducing regulator. It's simplistic, proven design and rugged construction help give it excellent reliability and performance over a long service life.

#### Features and benefits

- Reliable, time proven design
- Modular construction allows easy servicing
- Stainless steel and aluminium bronze material options available
- Option of dome loading configurations
- Porting options
- Spares available