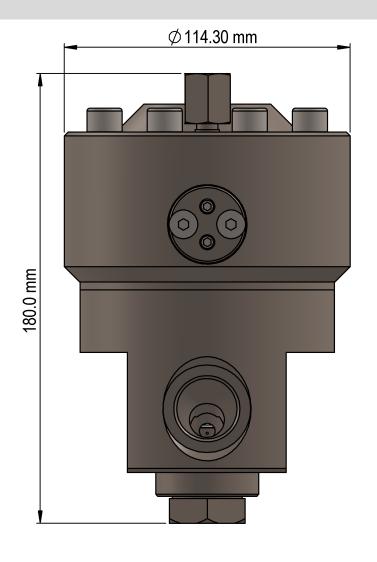

| Specification                |               |
|------------------------------|---------------|
| Max Inlet Pressure           | 300 Bar       |
| Outlet Pressure Range        | 0 — 300 Bar   |
| Cv                           | 3.0           |
| <b>Design Proof Pressure</b> | 200% MAWP     |
| Seat Leakage                 | ANSI/FCI 70-3 |