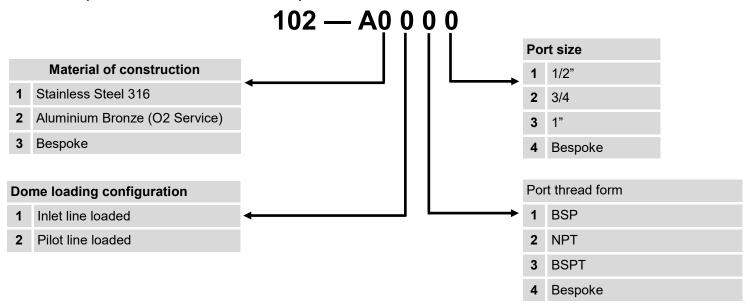

Oxygen compatibility is offered with the aluminium bronze material option. Additional porting, and dome loading options make this regulator a versatile solution for many applications.

Bespoke material and porting configurations can also be supplied. Spares & service kits available.

| Options                   |                                                      |
|---------------------------|------------------------------------------------------|
| Materials of Construction | Stainless Steel 316<br>Aluminium Bronze (O2 service) |
| Porting                   | 1" BSP/NPT<br>3/4" BSP/NPT<br>1/2" BSP/NPT           |
| Dome Loading options      | Inlet line loaded                                    |