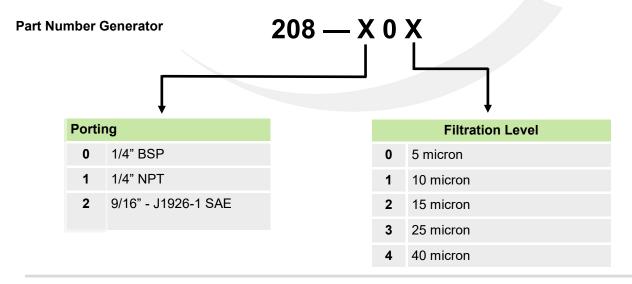

## **Features and Benefits:**

- 700 bar max Inlet pressure
- H2 Ready
- Simple and durable design
- Range of filtration level and port options available
- Sintered SS316 Filter element

Example part number: 208-103: 1/4" NPT porting, 25 micron filter element